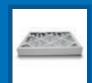

## MULTI-STAGE FILTRATION SYSTEM

F071 Prefilter

Air Flow:

Voltage: Dimensions:

Filtration:

Discharge:

Controls:

Sound Level:

Inlet:

F475 HEPA Filter

**Proper Air Distribution** 

High volumetric flow rate

**Compact design and whisper guiet operation** 

**Multi-stage filtration system:** 

2" Pleated pre-filter (MERV8)

6" Certified medical-grade HEPA filter (99.995% @ 0.3 µm)