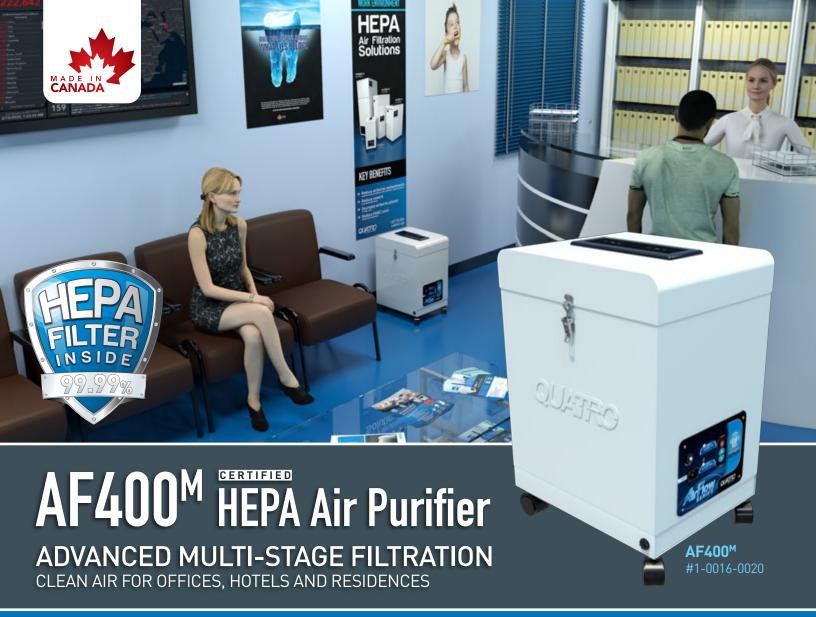

## MULTI-STAGE FILTRATION SYSTEM

F071 Prefilter

Air Flow:

Voltage: Dimensions:

Filtration:

Discharge:

Controls:

Sound Level:

Inlet:

F475 HEPA Filter

**Proper Air Distribution** 

High volumetric flow rate

**Compact design and whisper guiet operation** 

**Multi-stage filtration system:** 

2" Pleated pre-filter (MERV8)

6" Certified medical-grade HEPA filter (99.995% @ 0.3 µm)