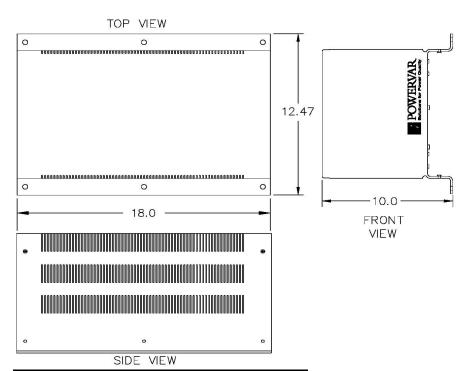

## North American Single Phase Conditioner ABC3800-11 - Part # 95316-XX\*R

|                                      | ABC3800-11<br>Part # 95316-XX*R |
|--------------------------------------|---------------------------------|
| VA Rating                            | 3.8 kVA                         |
| Frequency                            | 60 Hz.                          |
| BTU/Hr. Output                       | 259                             |
| T.H.D. Max. %                        | <1%                             |
| Load Surge Current @                 |                                 |
| 1/2 cycle                            | 300 amps                        |
| 1 second                             | 60 amps                         |
| 10 seconds                           | 31 amps                         |
| Input Voltage                        | 120                             |
| Output Voltage                       | 120                             |
| Input Current                        | 32 amps                         |
| Output Current                       | 31.7 amps                       |
| Efficiency                           | 98.%                            |
| Voltage Drop No Load<br>to Full Load | 2%                              |
| Wall mountable*                      | Yes                             |
| Compliance                           | UL and cUL, RoHS                |
| Shipping Weight (lbs.)               | 98                              |