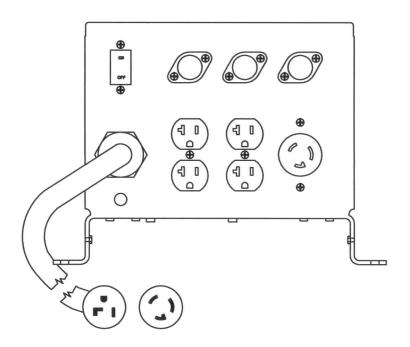

## **Available Plug/Receptacle Options**

\*When ordering, add two digit number from below in place of XX to specify receptacle option desired.

-20 - 5-50P plug, L5-30R receptacle and two 5-20R duplex receptacles